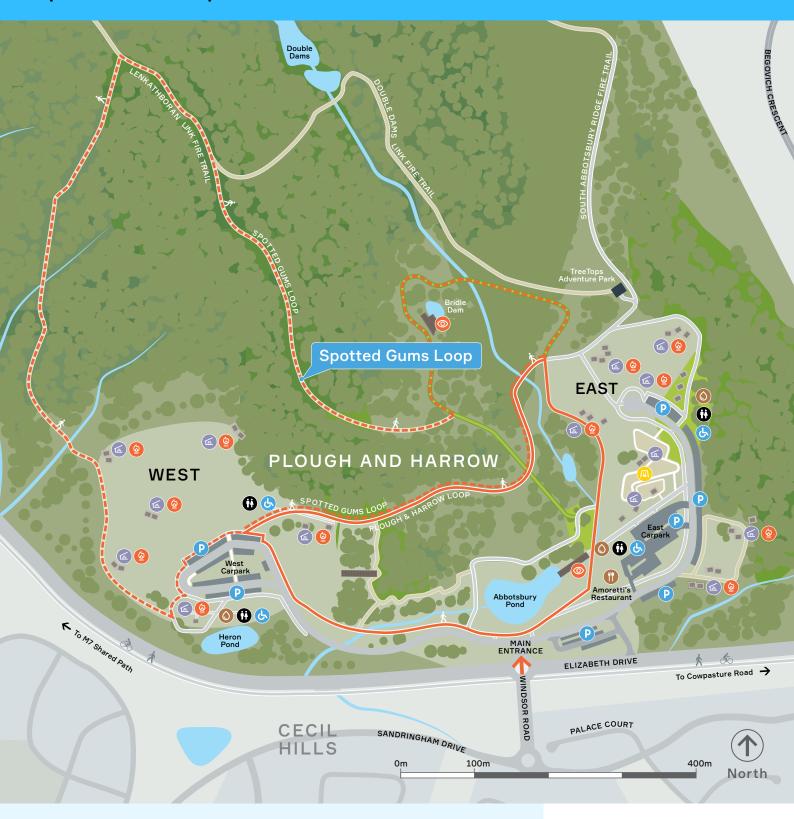

## **Spotted Gums Loop**

## PARKLANDS MAP LEGEND

- Accessible toilet
- Amphitheatre
- BBQ
- Bench
- **G** 2311111
- Bird watching
- 6 Charcoal BBQ

- Bicycle parking
- Dogs on-leash
- Dogs off-leash
- Orinking fountain
- Function centre
- iii Heritage location
- Lookout

- Parking
- A Picnic shelters
- Playground
- Toilet
- Train station
- **Restaurant**
- Art trees

- **☆** Walking trail
- Cycling path
- Major entry point to Parklands track
- = Parklands track
- Recreational trails
- Local/regional connections